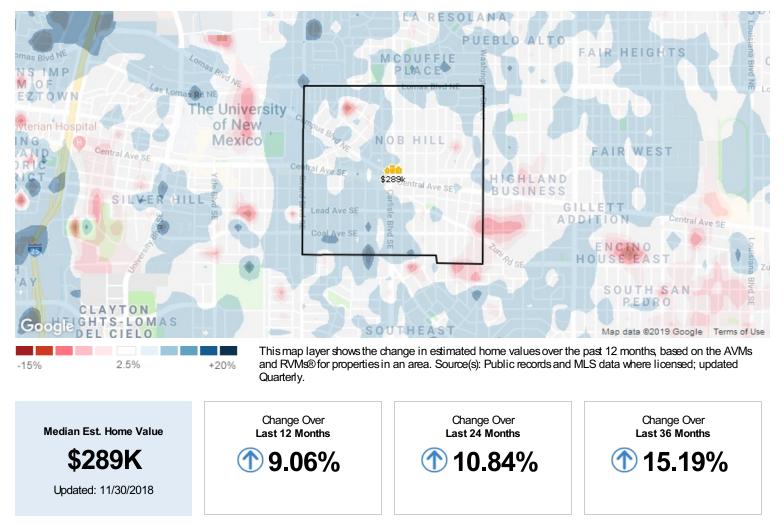

#### Market Snapshot: Estimated Home Values

About this Data: Estimated home values are generated by a valuation model and are not formal appraisals. Valuations are based on public records and MLS data where licensed. The metrics shown here reflect **SFR** data.