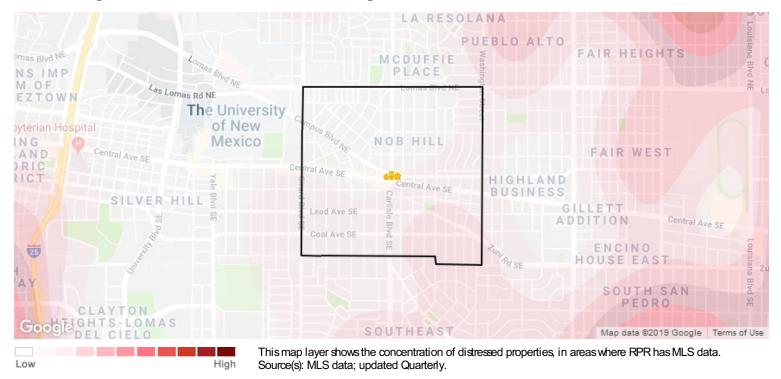

#### Market Snapshot: Sales Price

About this data: The Metrics displayed here reflect average sales price for SFR using MLS listing data.

合