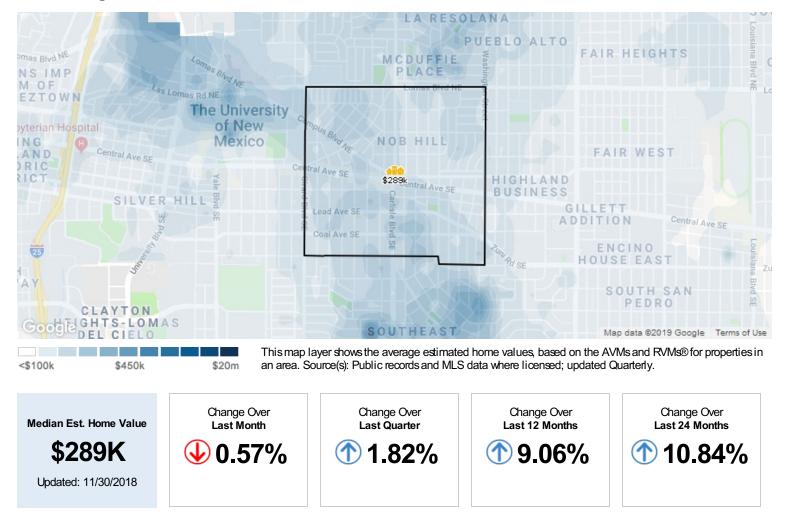

#### Market Snapshot: Estimated Home Values

About this Data: Estimated home values are generated by a valuation model and are not formal appraisals. Valuations are based on public records and MLS data where licensed. The metrics shown here reflect **SFR** data.