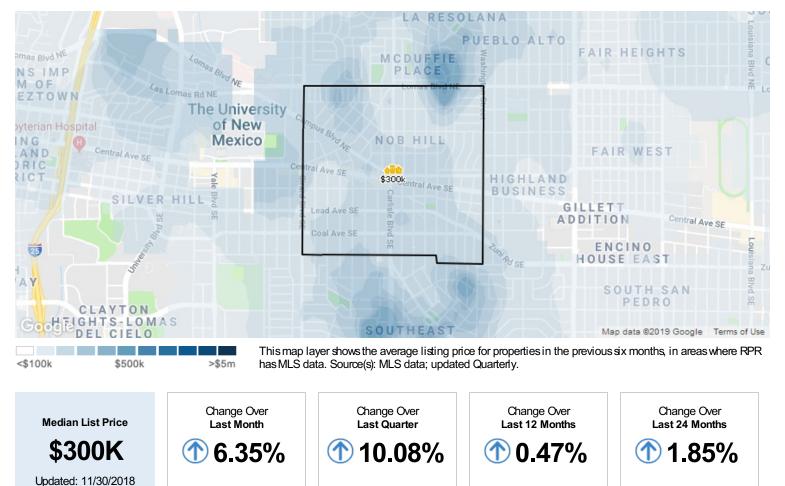

#### Market Snapshot: Estimated Home Values



About this Data: Estimated home values are generated by a valuation model and are not formal appraisals. Valuations are based on public records and MLS data where licensed. The metrics shown here reflect **SFR** data.







Market Snapshot: 12-Month Change in Estimated Value



About this Data: Estimated home values are generated by a valuation model and are not formal appraisals. Valuations are based on public records and MLS data where licensed. The metrics shown here reflect **SFR** data.







#### Market Snapshot: Concentration of Distressed Properties





#### Market Snapshot: Sales Price



About this data: The Metrics displayed here reflect average sales price for SFR using MLS listing data.



合

#### Market Snapshot: List Price





### Call/Text: (505) 730-8181 www.syan.com

About this data: The Metrics displayed here reflect average sales price for SFR using MLS listing data.

合