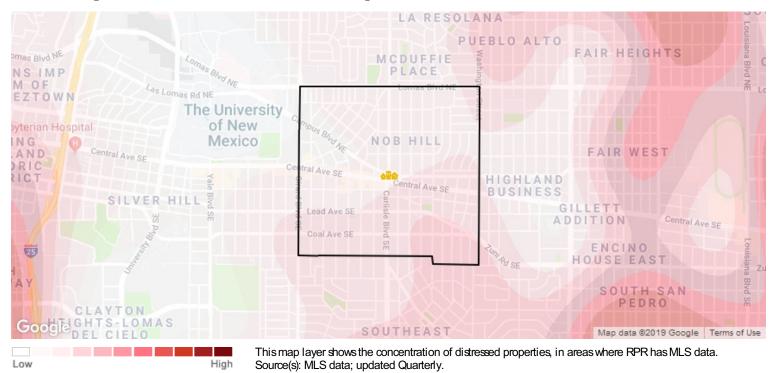

syan.com • www.syan.com







#### Presented by Leigh-Jo Anzures REALTOR®



Call/Text: (505) 730-8181 • info@syan.com • www.syan.com





#### Market Snapshot: Estimated Home Values



About this Data: Estimated home values are generated by a valuation model and are not formal appraisals. Valuations are based on public records and MLS data where licensed. The metrics shown here reflect **All Residential Properties** data.







Market Snapshot: 12-Month Change in Estimated Value



About this Data: Estimated home values are generated by a valuation model and are not formal appraisals. Valuations are based on public records and MLS data where licensed. The metrics shown here reflect **All Residential Properties** data.







#### Market Snapshot: Concentration of Distressed Properties





#### Market Snapshot: Sales Price



About this data: The Metrics displayed here reflect average sales price for All Residential Properties using MLS listing data.





#### Market Snapshot: List Price



About this data: The Metrics displayed here reflect average sales price for All Residential Properties using MLS listing data.





## Contact a REALTOR® Call/Text: (505) 730-8181 info@syan.com www.syan.com