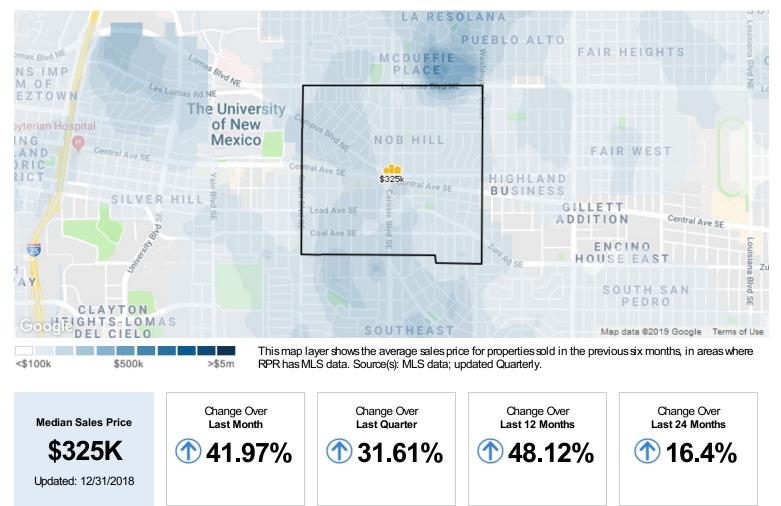

#### Market Snapshot: Sales Price

About this data: The Metrics displayed here reflect average sales price for All Residential Properties using MLS listing data.