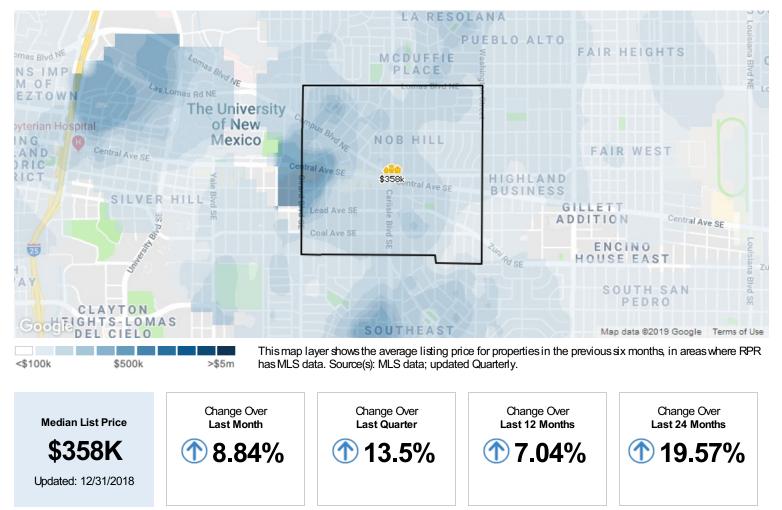

#### Market Snapshot: List Price

About this data: The Metrics displayed here reflect average sales price for All Residential Properties using MLS listing data.