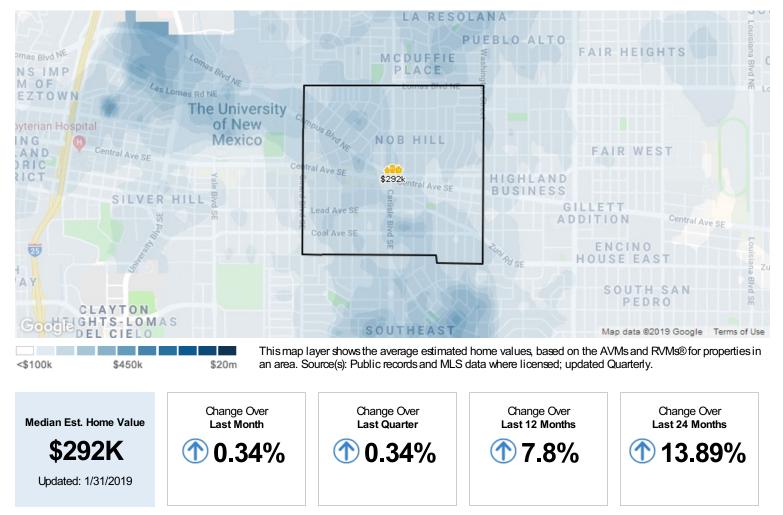

#### Market Snapshot: Estimated Home Values

About this Data: Estimated home values are generated by a valuation model and are not formal appraisals. Valuations are based on public records and MLS data where licensed. The metrics shown here reflect **All Residential Properties** data.