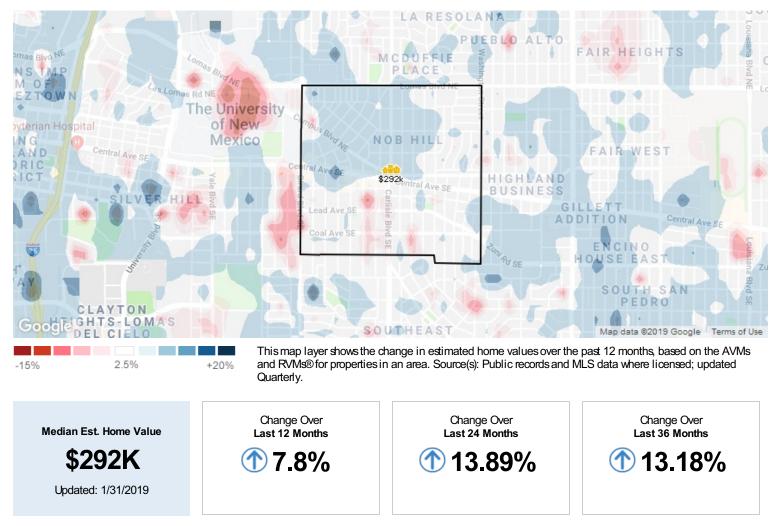

Market Snapshot: 12-Month Change in Estimated Value

About this Data: Estimated home values are generated by a valuation model and are not formal appraisals. Valuations are based on public records and MLS data where licensed. The metrics shown here reflect **All Residential Properties** data.