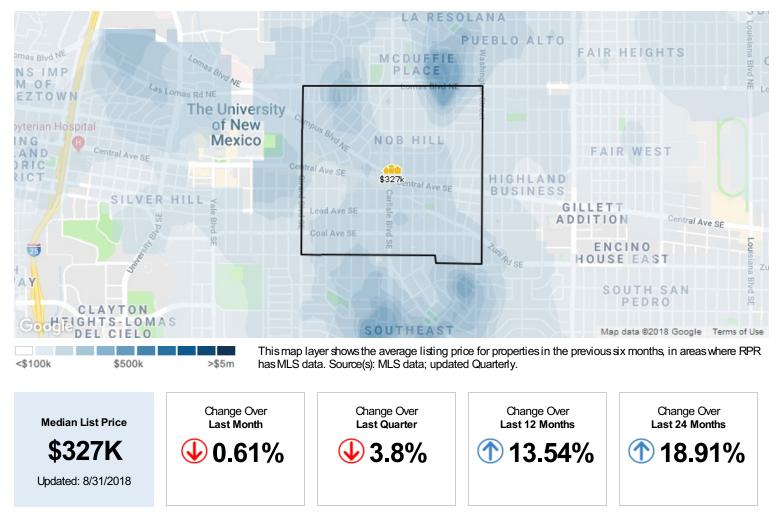

#### Market Snapshot: List Price

About this data: The Metrics displayed here reflect average sales price for SFR and Condos using MLS listing data.