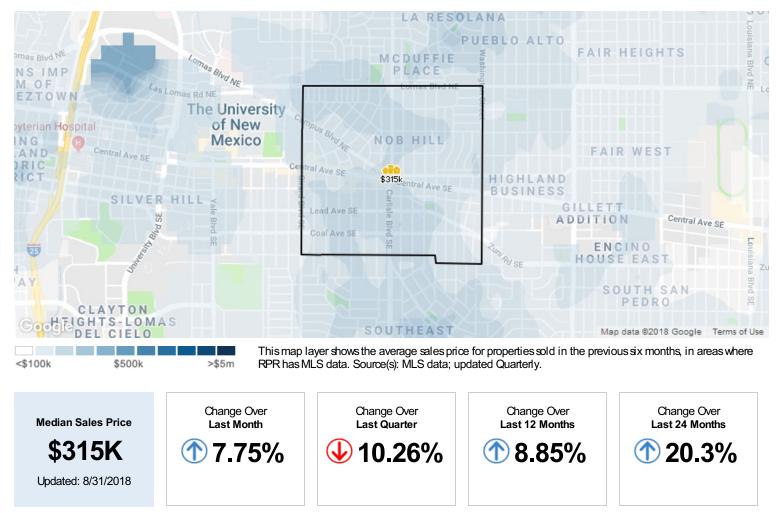

#### Market Snapshot: Sales Price

About this data: The Metrics displayed here reflect average sales price for SFR and Condos using MLS listing data.