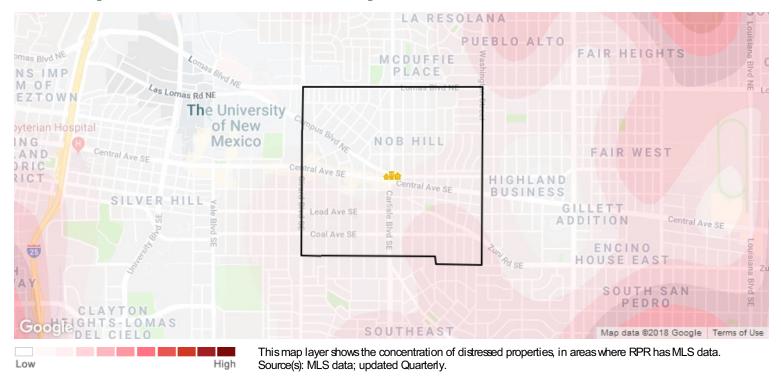

## Nob Hill Albuquerque Market Actvity Report

(505) 730-8181 • info@syan.com • www.syan.com





Presented by Leigh-Jo Anzures REALTOR®



RPR



#### Market Snapshot: Estimated Home Values



About this Data: Estimated home values are generated by a valuation model and are not formal appraisals. Valuations are based on public records and MLS data where licensed. The metrics shown here reflect **SFR and Condos** data.







Market Snapshot: 12-Month Change in Estimated Value



About this Data: Estimated home values are generated by a valuation model and are not formal appraisals. Valuations are based on public records and MLS data where licensed. The metrics shown here reflect **SFR and Condos** data.





REAL ESTATE



#### Market Snapshot: Concentration of Distressed Properties







#### Market Snapshot: Sales Price



About this data: The Metrics displayed here reflect average sales price for SFR and Condos using MLS listing data.







#### Market Snapshot: List Price



About this data: The Metrics displayed here reflect average sales price for SFR and Condos using MLS listing data.