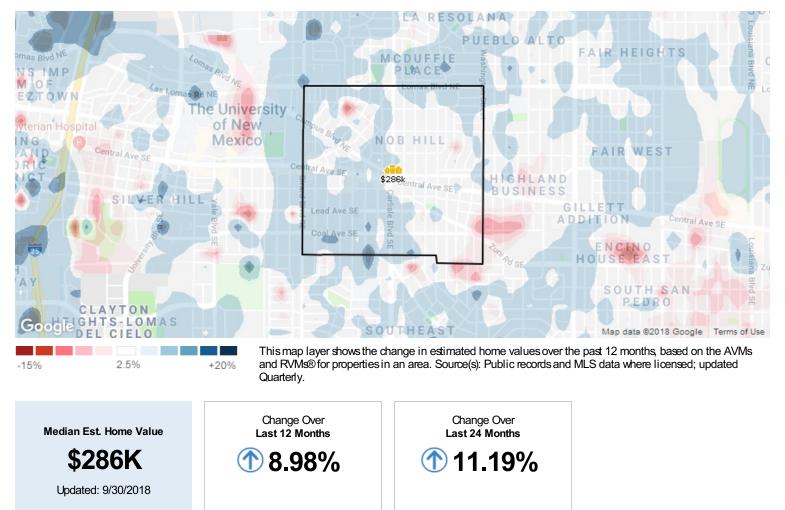

#### Market Snapshot: Estimated Home Values

About this Data: Estimated home values are generated by a valuation model and are not formal appraisals. Valuations are based on public records and MLS data where licensed. The metrics shown here reflect **SFR and Condos** data.

Market Snapshot: 12-Month Change in Estimated Value

About this Data: Estimated home values are generated by a valuation model and are not formal appraisals. Valuations are based on public records and MLS data where licensed. The metrics shown here reflect **SFR and Condos** data.